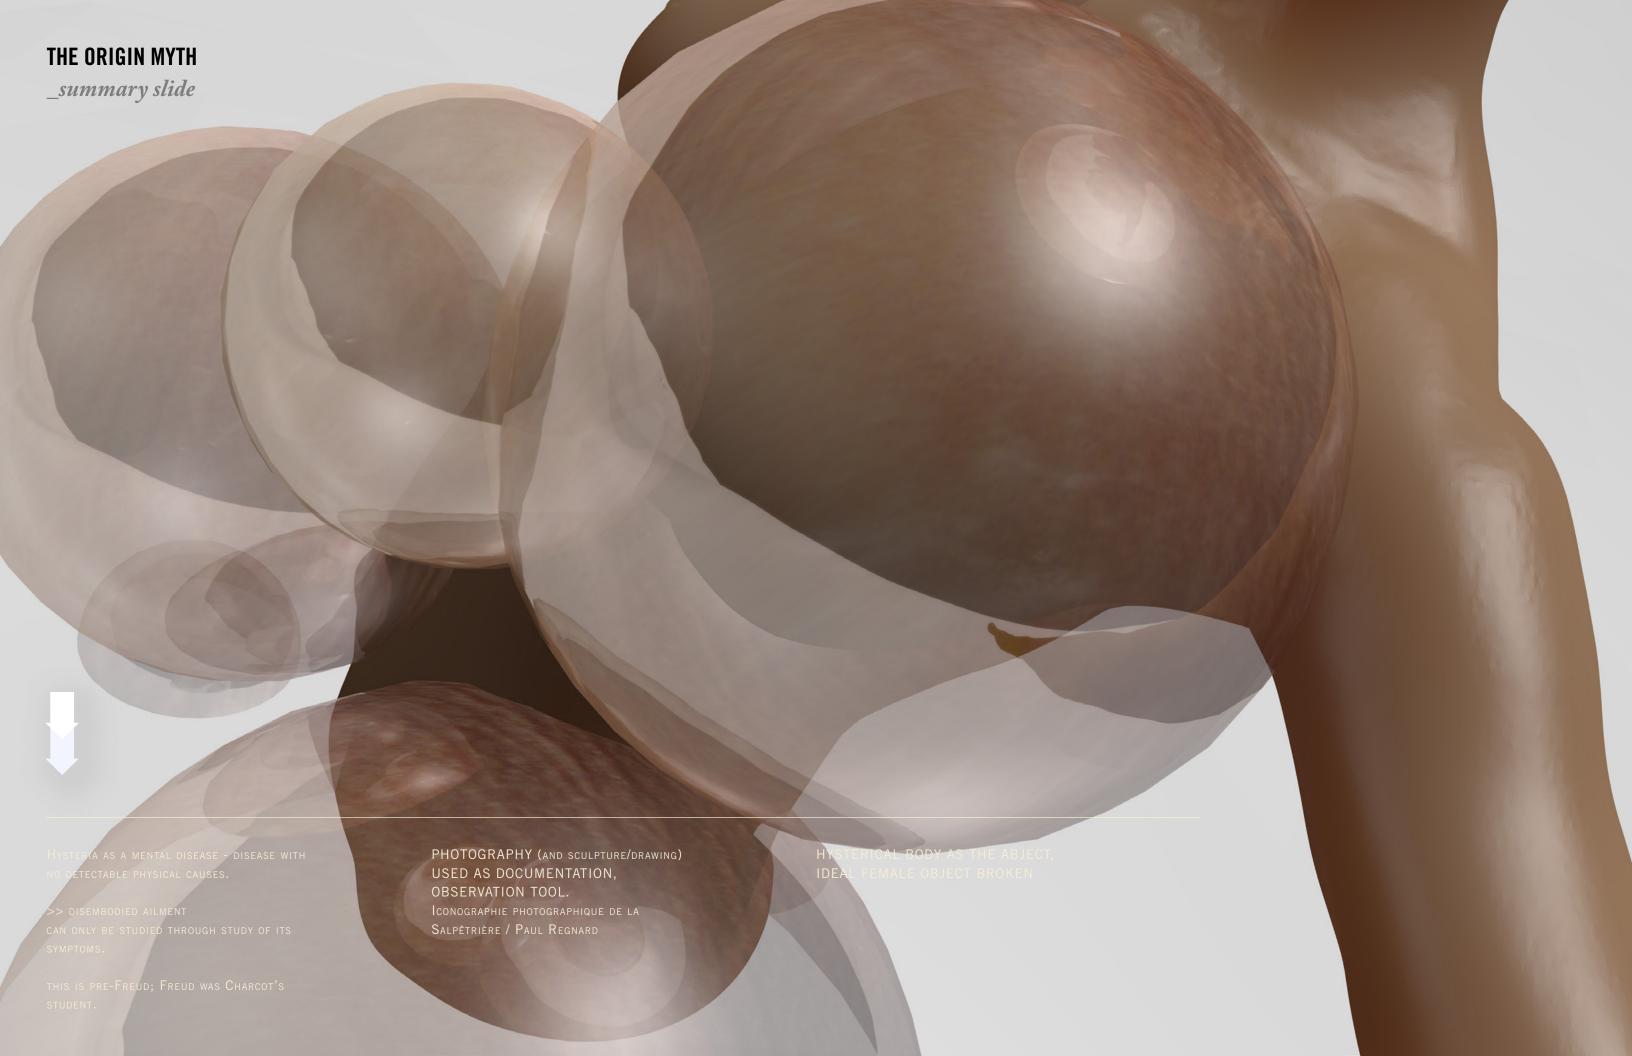

#### THE ORIGIN MYTH

\_disembodied ailment

### HYSTERIA = MENTAL DISEASE, DISEASE WITH NO DETECTABLE PHYSICAL CAUSES

a disembodied ailment; only be studied through its symptoms

#### PHOTOGRAPHY (AND SCULPTURE/DRAWING)

USED AS DOCUMENTATION, OBSERVATION TOOL.

Plane

Iconographie photographique de la Salpêtrière / Paul Regnard

#### THE ORIGIN MYTH

\_Charcot and Salpétriére

Planche XIV.

LÉTHARGIE HYPEREXCITABILITÉ MUSCULAIRE

PRODUCTION S LONG & LONG EN LA LEGISTE & LONG EN LA PÉRIODE CATALEPTIQUE.

LECROSNIER & BAB EDITRUAS Iconographies photographique de la Salpêtrière / Paul Regnard

BY REGNARD, PAUL, 1850-1927; BOURNEVILLE, 1840-1909; ROYAL COLLEGE OF PHYSICIANS OF EDINBURGH

# IDEAL FEMALE OBJECT BROKEN HYSTERICAL BODY AS THE ABJECT

#### THE ORIGIN MYTH

\_morality flow