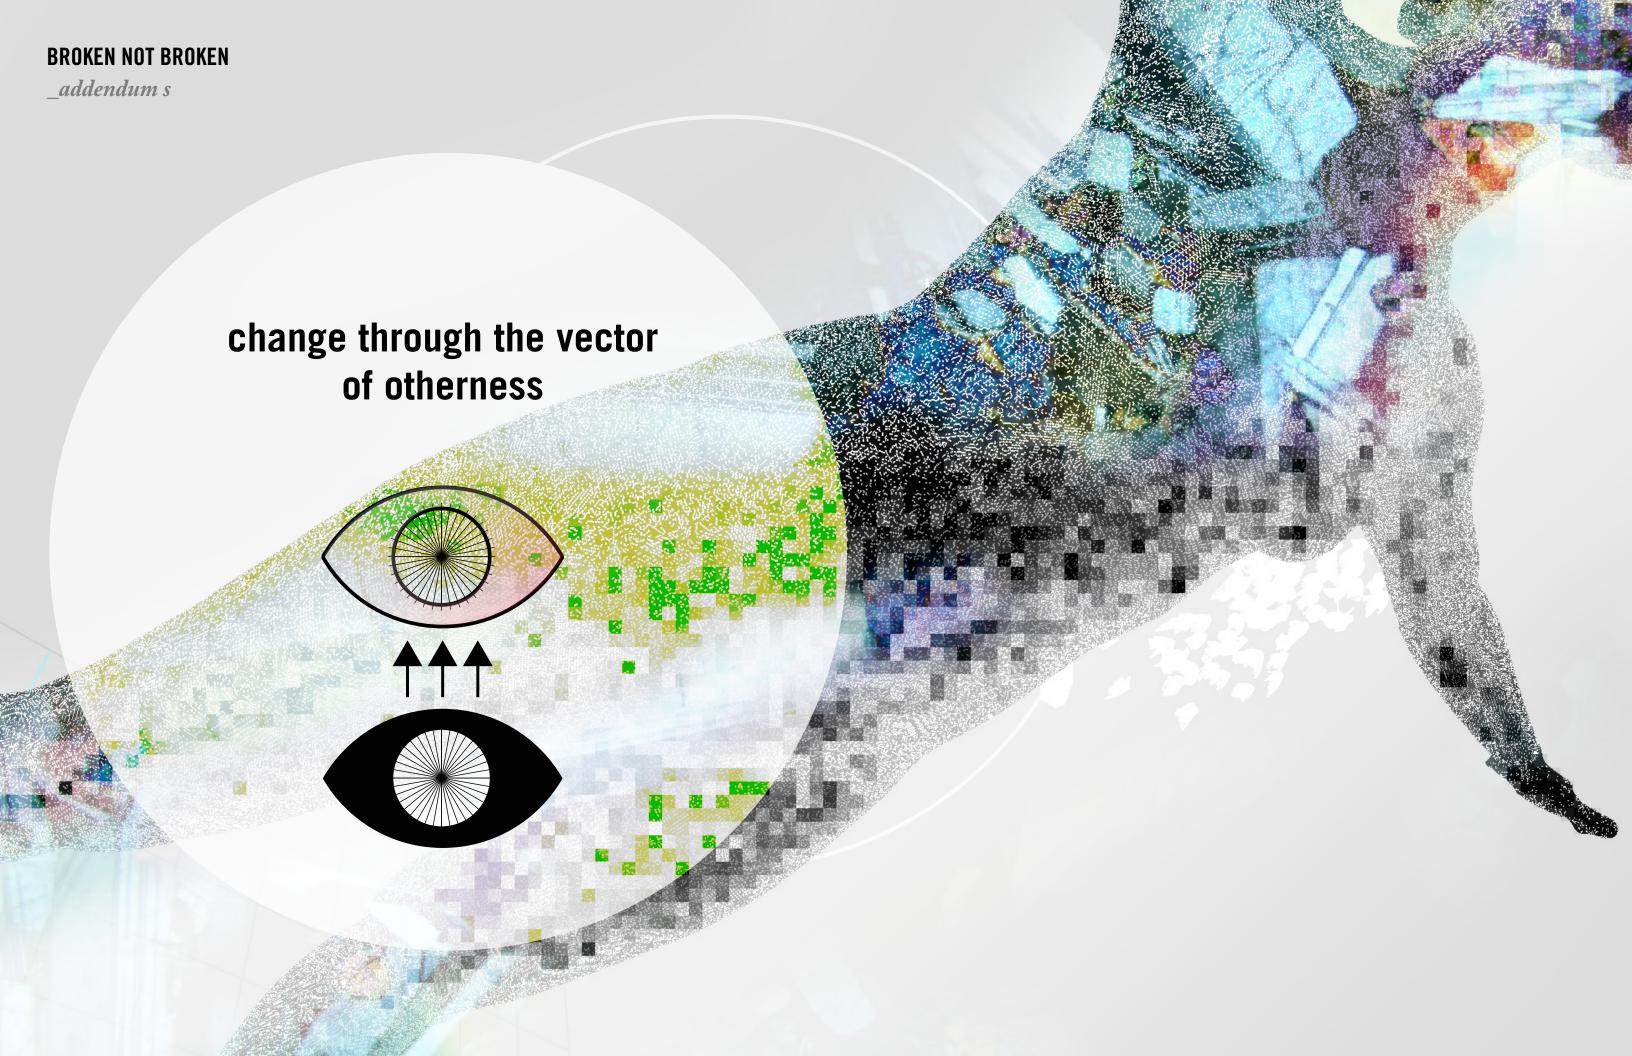

#### **BROKEN NOT BROKEN**

\_growing pains

HYSTERIA OR SIMILAR DISEMBODIED CONDITIONS OF THE BODY = SYMPTOMS OF CHANGE,

OF AN IDEA GROWING INTO ITS NEW SHAPE.

through push/pull, through framing, the other becomes familiar and assimilates into the general mass

5

through framing, this alternety stops being the other, outside of the system // it is explained, outlined & ascribed. 4

3

grappling with the othe questioning, measuring, fra

#### **BROKEN NOT BROKEN**

\_statement slide

Form/structure changed through the vector of otherness, of the dysfunctional\*

\* dysfunctional only within a certain context/ framework / not unviersally dysfunctional