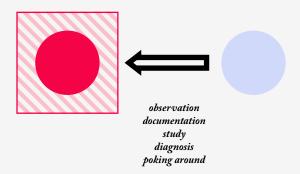

#### **DOCUMENTATION // CREATION**

\_reflexive flux

In directional model of individual body hysteria, documentation is the method of its creation. it both captures and creates

examiner observes/records documents

patient responds to stimuli, adopts, presents sufficient symptoms

in a reflexive model, both are observer and the observed; both are active and passive elements

#### DIRECTIONAL

REFLEXIVE

noitnvvəsdo noitntnəmusob ybuts sisongnib gnidovq gnidənot

observation
documentation
study
diagnosis
probing
poking
touching

observing and adjusting itself to the other's gaze //in flux observing and adjusting the other to one's own gaze
//in flux