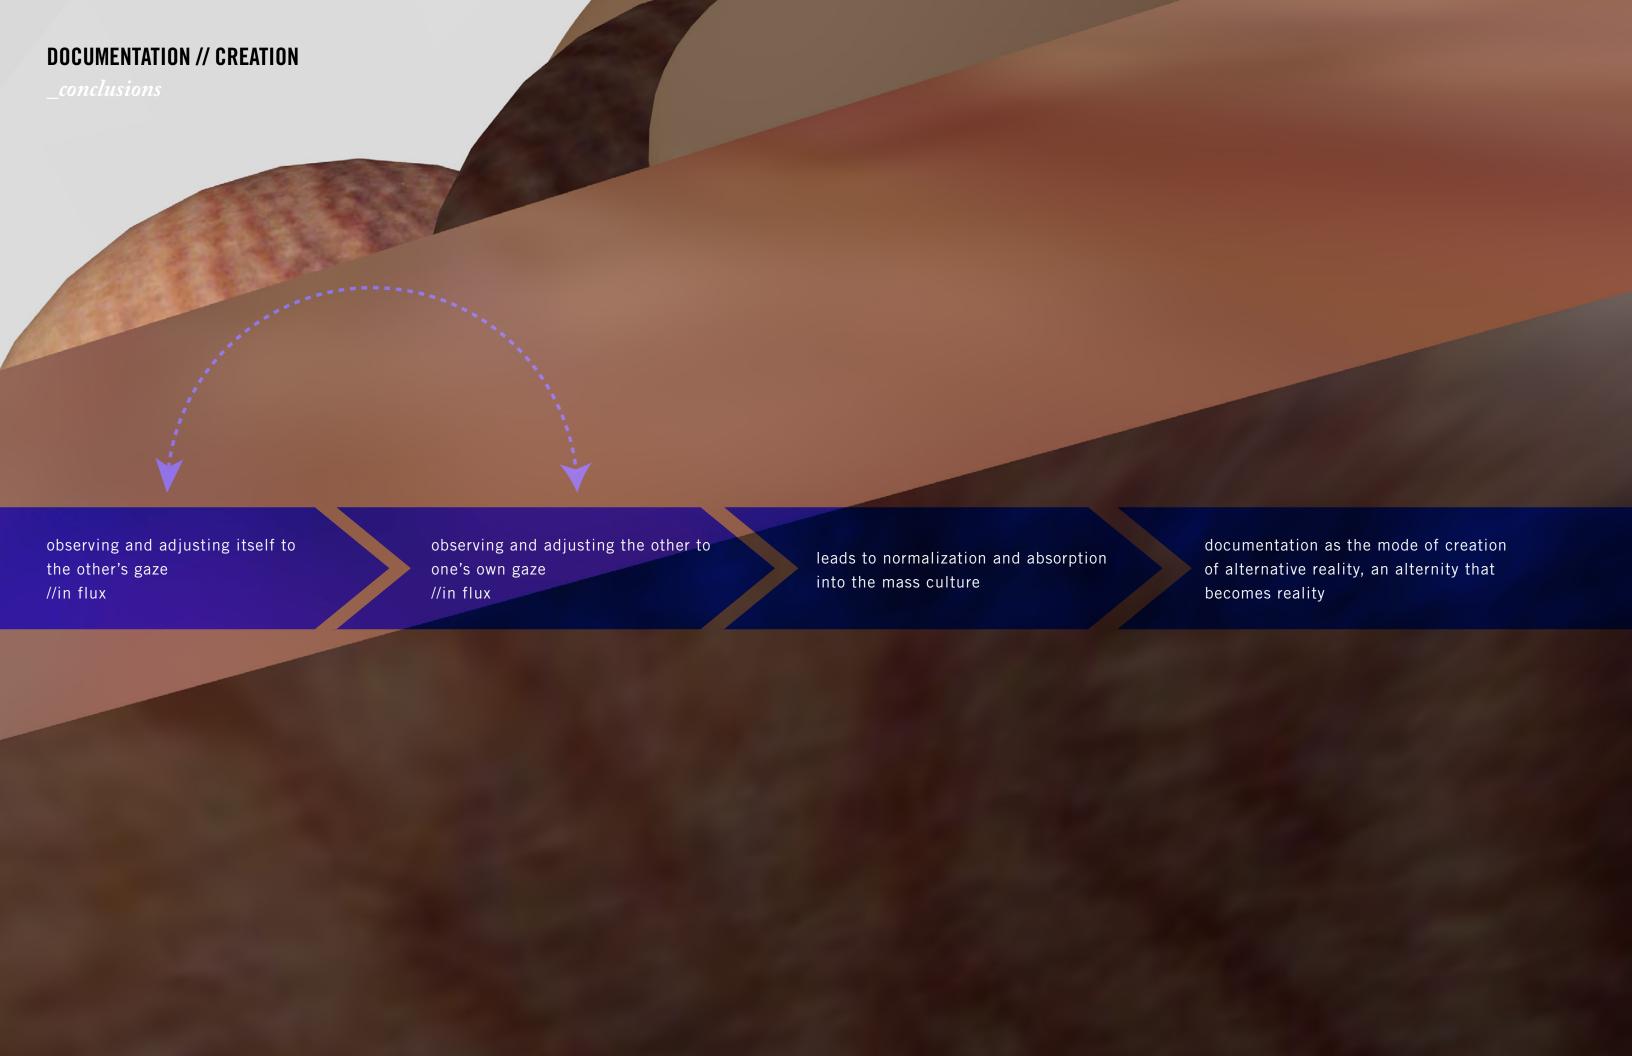

#### DIRECTIONAL

REFLEXIVE

noitnvvəsdo noitntnəmusob ybuts sisongnib gnidovq gnidənot

observation
documentation
study
diagnosis
probing
poking
touching

observing and adjusting itself to the other's gaze //in flux observing and adjusting the other to one's own gaze
//in flux

leads to normalization and absorption into the mass culture

documentation as the mode of creation of alternative reality, an alternity that becomes reality