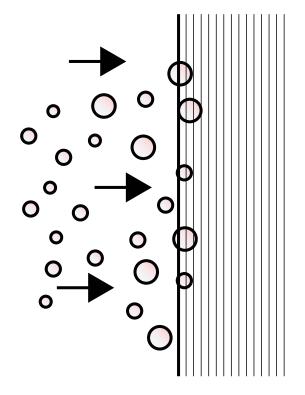

leads to normalization and absorption into the mass culture

documentation as the mode of creation of alternative reality, an alternity that becomes reality