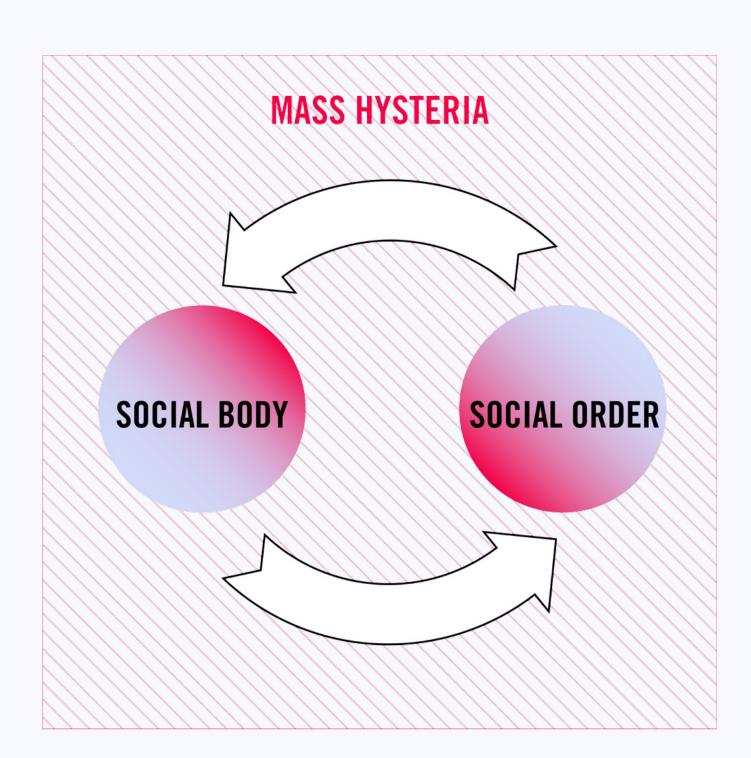

#### **INDIVIDUAL HYSTERIA**

\_mass hysteria (unnecessary but curious addendum)

substitute individual body >>>
SOCIAL BODY
substitute examiner >>
SOCIAL ORDER

#### **SOCIAL BODY = SOCIAL ORDER**

they are essentially the same, two sides of the same coin (ADVANCED SOCIAL BODY)

#### **CREATES A FEEDBACK LOOP**

EXAMINATION OF SELF BY SELF & EXAMINATION OF ADVANCED SOCIAL BODY OF ITSELF

MASS HYSTERIA =? FEEDBACK LOOP OF SOCIAL PRESSURE ON SOCIETY ITSELF... SOCIAL EXPECTATIONS REVERBERATING