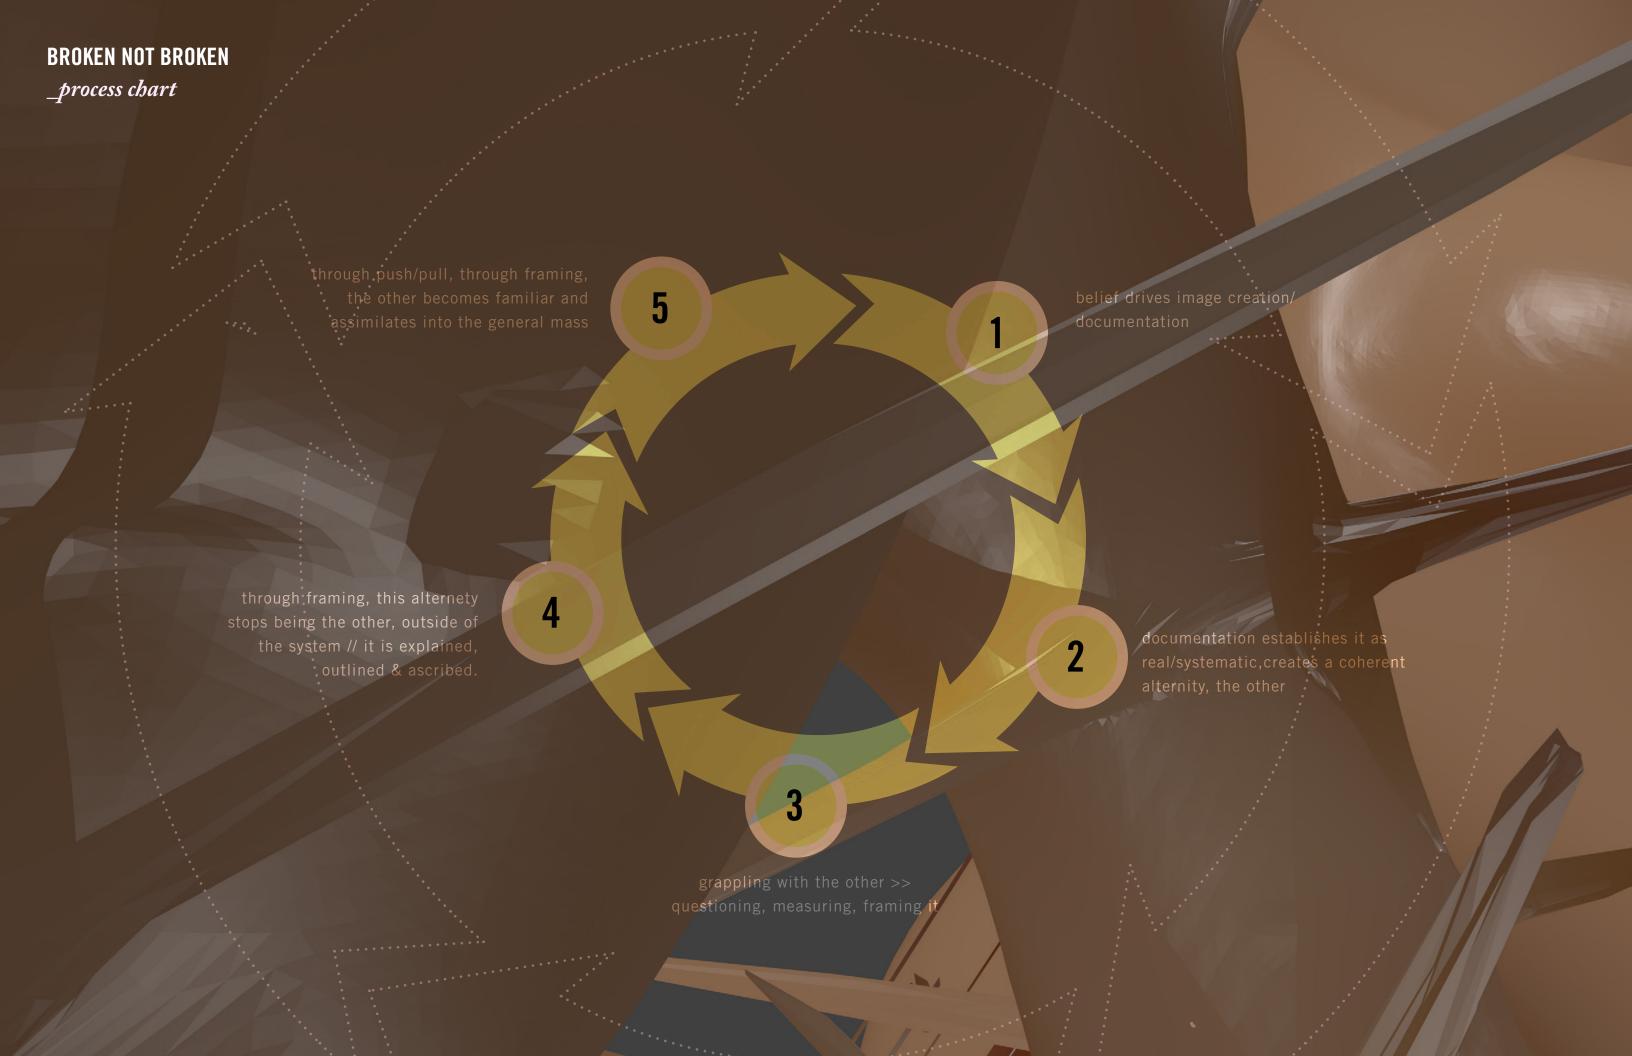

#### **BROKEN NOT BROKEN**

\_growing pains

HYSTERIA OR SIMILAR DISEMBODIED CONDITIONS OF THE BODY = SYMPTOMS OF CHANGE,

OF AN IDEA GROWING INTO ITS NEW SHAPE.

through push/pull, through framing, the other becomes familiar and assimilates into the general mass

5

through framing, this alternety stops being the other, outside of the system // it is explained, outlined & ascribed. 4

3

grappling with the othe questioning, measuring, fra