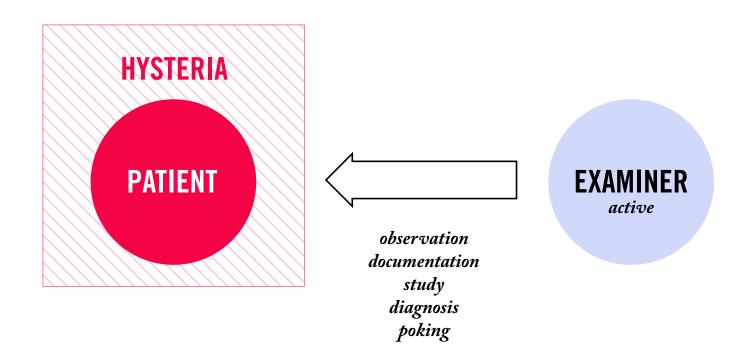

#### THE HYSTERICAL SYSTEM

\_iatrogenesis

# IATROGENESIS THE EXAMINATION / TREATMENT CAUSES THE DISEASE

after Charcot passed away and his medical legacy came into question, grand hysteria disappeared.

Main/key hysterics such as Blanche and Augustine, stopped having symptomes after they left Salpetriere >> invention of hysteria / didi-hubermann

#### ONE-DIRECTIONAL MODEL