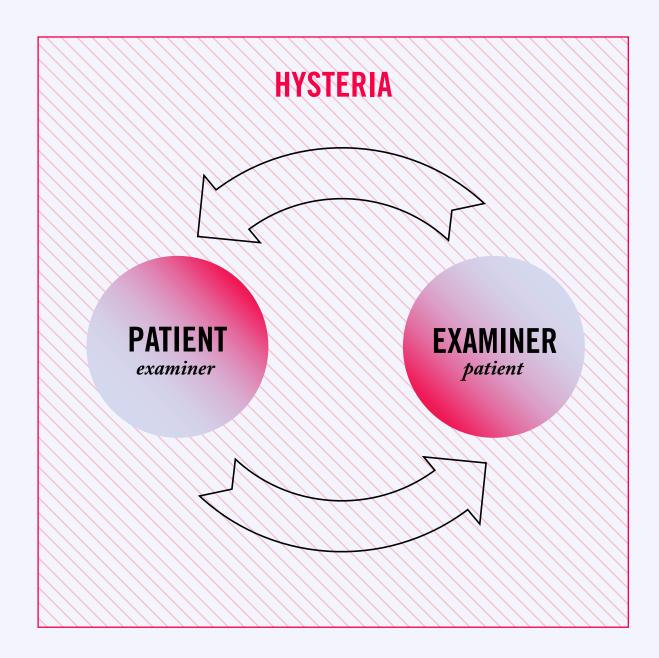

#### THE HYSTERICAL SYSTEM

\_reflexive model

#### REFLEXIVE MODEL

#### **DOCUMENTATION // CREATION**

\_reflexive flux

In directional model of individual body hysteria, documentation is the method of its creation. it both captures and creates

examiner observes/records documents

patient responds to stimuli, adopts, presents sufficient symptoms

in a reflexive model, both are observer and the observed; both are active and passive elements

#### DIRECTIONAL

REFLEXIVE

noitnvvəsdo noitntnəmusob ybuts sisongnib gnidovq gnidənot

observation
documentation
study
diagnosis
probing
poking
touching

observing and adjusting itself to the other's gaze //in flux observing and adjusting the other to one's own gaze
//in flux