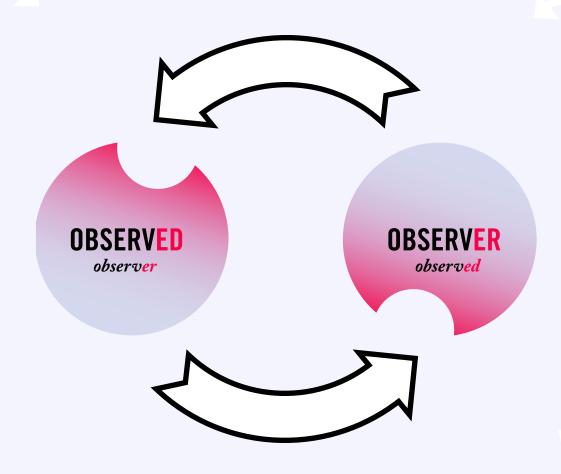

#### **DOCUMENTATION // CREATION**

\_reflexive flux

In directional model of individual body hysteria, documentation is the method of its creation. it both captures and creates

examiner observes/records documents

patient responds to stimuli, adopts, presents sufficient symptoms

in a reflexive model, both are observer and the observed; both are active and passive elements