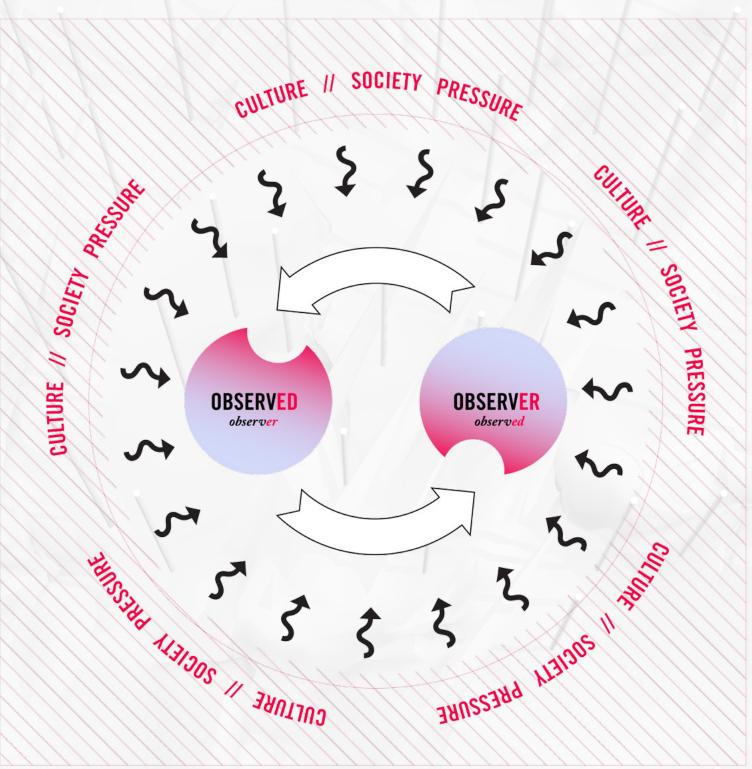

#### **DOCUMENTATION // CREATION**

\_reflexive flux

In directional model of individual body hysteria, documentation is the method of its creation. it both captures and creates

examiner observes/records documents

patient responds to stimuli, adopts, presents sufficient symptoms

in a reflexive model, both are observer and the observed; both are active and passive elements

#### DIRECTIONAL

REFLEXIVE

noitnvvəsdo noitntnəmusob ybuts sisongnib gnidovq gnidənot

observation
documentation
study
diagnosis
probing
poking
touching

observing and adjusting itself to the other's gaze //in flux observing and adjusting the other to one's own gaze
//in flux