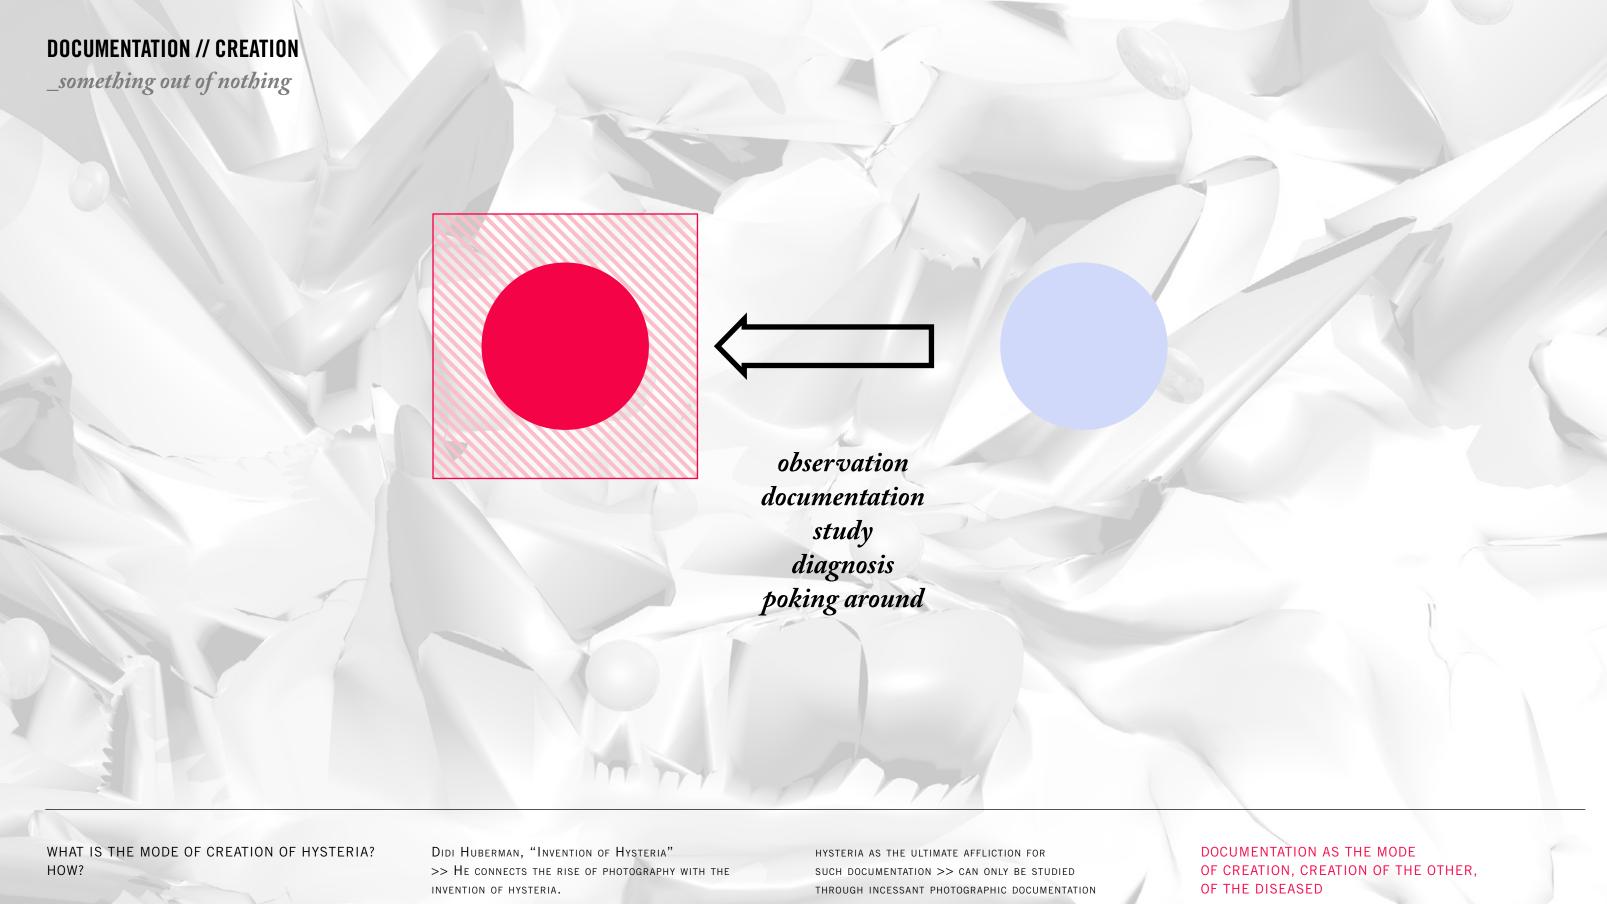

#### **DOCUMENTATION // CREATION**

\_fact and/or truth

#### **DOCUMENTATION // CREATION**

\_reflexive flux

In directional model of individual body hysteria, documentation is the method of its creation. it both captures and creates

examiner observes/records documents

patient responds to stimuli, adopts, presents sufficient symptoms

in a reflexive model, both are observer and the observed; both are active and passive elements

#### DIRECTIONAL

REFLEXIVE

noitnvvəsdo noitntnəmusob ybuts sisongnib gnidovq gnidənot

observation
documentation
study
diagnosis
probing
poking
touching

observing and adjusting itself to the other's gaze //in flux observing and adjusting the other to one's own gaze
//in flux